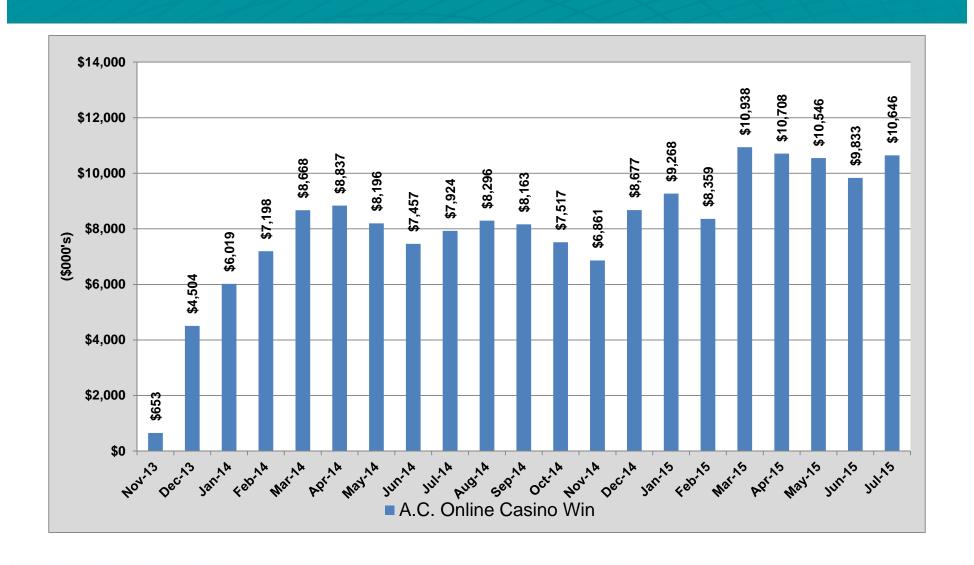

ambling via Internet

By KATE ZERNIKE NOV. 26, 2013

New Jersey began allowing Internet gambling on Tuesday in a much-watched bet that there are untapped sources of revenue on bedside iPads and cubicle desktops, and even among people checking their phones while they wait in line for coffee.



#### **Commercial Considerations**

#### Cannibalization

- No measureable impact on Land Based operations
- Incremental growth of new and inactive customers through online acquisition
- Cross-Over play and non-gaming revenue increase from new, online customers
- Reverse Seasonality offers consumers the availability to play online when weather inhibits travel to a Land-Based resort
- Largest utilization of Reward dollars is used at Land Based operations



#### Atlantic City Online Casino Win Trend





#### Atlantic City Online Poker Win Trend





#### **Commercial Considerations**

#### **Cross-State Liquidity**

- NJ Poker Market has contracted from 4 networks to 2 networks since opening
- Economies of Scale for media buys in Philadelphia/NYC markets:
  - Difficult to execute for NJ Online Gaming only.
- Economies of Scale for infrastructure:
  - NJ has installed platforms for all major online operators which may be used for Cross-State play.



#### **Commercial Considerations**

#### **Cross-State Liquidity (continued)**

- Economies of Scale for Geolocation:
  - New State borders may be re-drawn without the need for any technology change.
- Economies of Scale for Customer Service
  - Existing 1st and 2nd tier customer support centers may be utilized.



#### Content - Casino