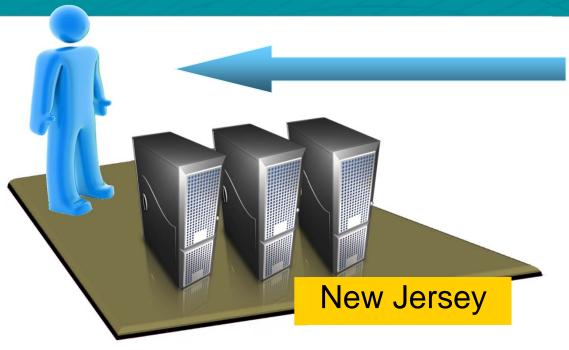

## Licensing

- Platform operators required to have Gaming Vendor License (for both B2B and B2C offerings)
- Other vendors that are ancillary to casino and platform operators require lesser vendor license
- NJ constitutional requirement that servers housed in casino premises