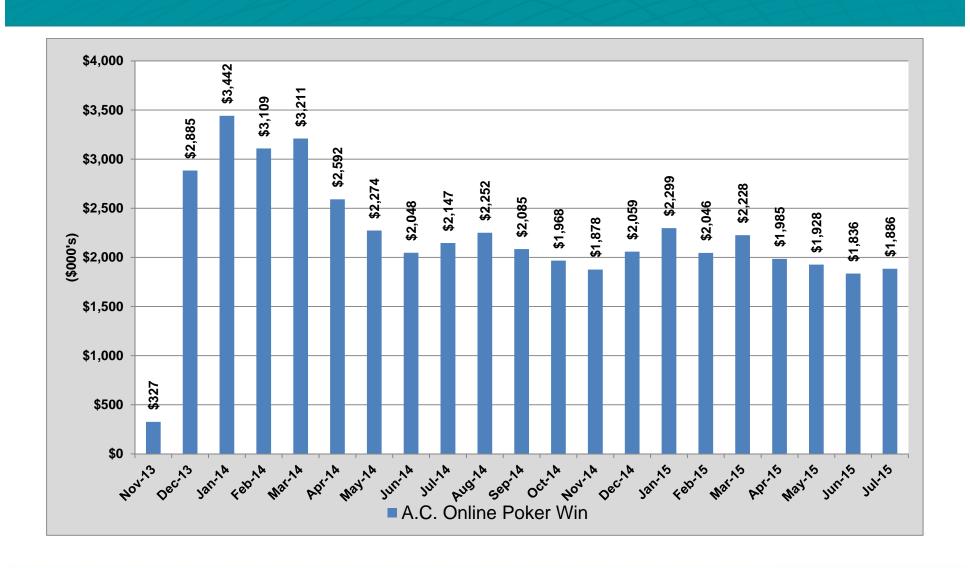

2013

New Jersey began allowing Internet gambling on Tuesday in a much-watched bet that there are untapped sources of revenue on bedside iPads and cubicle desktops, and even among people checking their phones while they wait in line for coffee.



#### **Commercial Considerations**

#### Cannibalization

- No measureable impact on Land Based operations
- Incremental growth of new and inactive customers through online acquisition
- Cross-Over play and non-gaming revenue increase from new, online customers
- Reverse Seasonality offers consumers the availability to play online when weather inhibits travel to a Land-Based resort
- Largest utilization of Reward dollars is used at Land Based operations



#### Atlantic City Online Casino Win Trend





#### Atlantic City Online Poker Win Trend





#### **Commercial Considerations**

#### **Cross-State Liquidity**

- NJ Poker Market has contracted from 4 networks to 2 networks since opening
- Economies of Scale for media buys in Philadelphia/NYC markets:
  - Difficult to execute for NJ Online Gaming only.
- Economies of Scale for infrastructure:
  - NJ has installed platforms for all major online operators which may be used for Cross-State play.



#### **Commercial Considerations**

#### **Cross-State Liquidity (continued)**

- Economies of Scale for Geolocation:
  - New State borders may be re-drawn without the need for any technology change.
- Economies of Scale for Customer Service
  - Existing 1st and 2nd tier customer support centers may be utilized.



#### Content - Casino





#### Content - Poker





#### Content – Slo