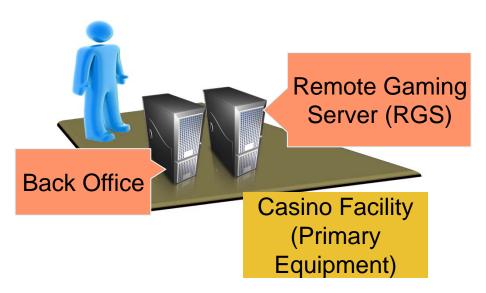

## Licensing

- Platform operators required to have Gaming Vendor License (for both B2B and B2C offerings)
- Other vendors that are ancillary to casino and platform operators require lesser vendor license
- NJ constitutional requirement that servers housed in casino premises