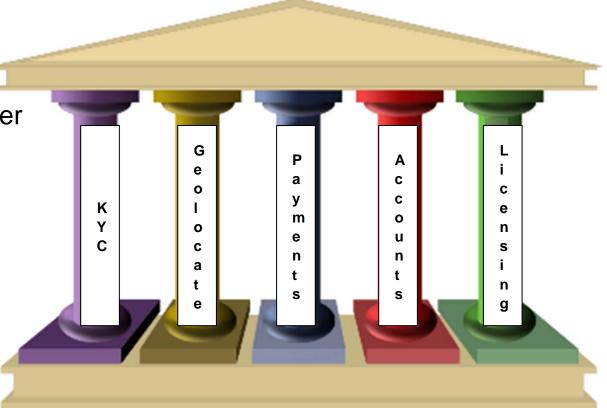

## The Regulatory Pillars of Online Gaming in NJ

1. KYC – Know your customer

- 2. Geolocation
- 3. Payment Processing
- 4. Account-based Wagering
- 5. Licensing