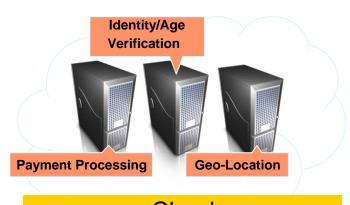

#### Online Gaming Regulatory Architecture in NJ

Cloud (Ancillary Services)

## The Regulatory Pillars of Online Gaming in NJ

1. KYC – Know your customer

- 2. Geolocation
- 3. Payment Processing
- 4. Account-based Wagering
- 5. Licensing